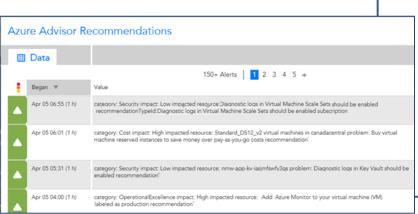

## Long View's Azure CSP Dashboard

Redis Cache: 1.04%

Wirtual Machines: 45.69%

Virtual Machines: 45.69%

Virtual Machines: 45.69%

Virtual Machines: 45.69%

Virtual Machines: 45.69%

Storage: 30.29%