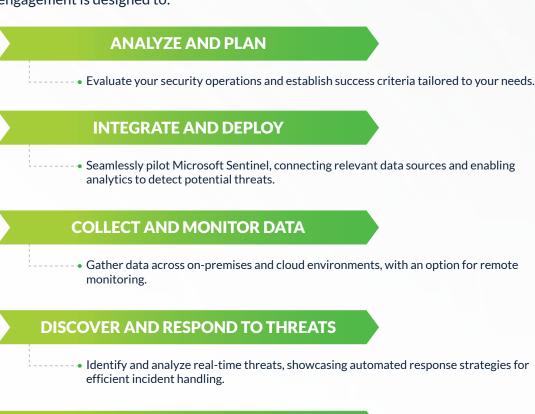

## **Transform Your Security Framework**

Within the Modern SecOps Engagement, Long View's cybersecurity experts help your organization gain comprehensive threat visibility and proactive management. This engagement is designed to:

Receive a customized roadmap with actionable insights for implementing Microsoft

Sentinel at a production level.

**DEVELOP A STRATEGIC ROADMAP** 

#### **ENHANCED THREAT VISIBILITY**

Integrate and analyze data from multiple sources to create a unified, clear security perspective that enhances threat detection and proactive defense.

#### **ACCELERATED RESPONSE CAPABILITIES**

Leverage automated processes to reduce incident response times from hours to minutes, ensuring threats are contained swiftly and efficiently.